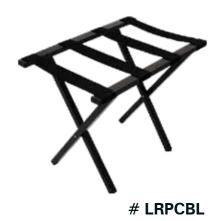

## **Metropolitan Series**

Metal Luggage Racks

Add a sophisticated, sleek look with this sleek square tube metal luggage rack. This exceptional product is certain to complement any room decor.

- 1" square tube steel construction adds strength and durability
- Powder coat finish with wide black straps is perfect for most any guest room
- Extra wide 21/4" washable polypropylene webbing provides added strength
- Lightweight and folds easily for quick storage

| <u>Item#</u> | <u>Color</u>        | <u>WxHxD</u>                |
|--------------|---------------------|-----------------------------|
| LRPCSV       | Silver/Black Straps | 251/4"W x 201/2"H x 161/2"D |
| LRPCBL       | Black/Black Straps  | 251/4"W x 201/2"H x 161/2"D |