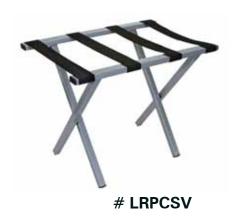

## **Metropolitan Series**

Metal Luggage Racks

Add a sophisticated, sleek look with this sleek square tube metal luggage rack. This exceptional product is certain to complement any room decor.

- 1" square tube steel construction adds strength and durability
- Powder coat finish with wide black straps is perfect for most any guest room
- Extra wide 21/4" washable polypropylene webbing provides added strength
- Lightweight and folds easily for quick storage

| <u>Item#</u> | <u>Color</u>        | <u>WxHxD</u>                |
|--------------|---------------------|-----------------------------|
| LRPCSV       | Silver/Black Straps | 251/4"W x 201/2"H x 161/2"D |
| LRPCBL       | Black/Black Straps  | 251/4"W x 201/2"H x 161/2"D |